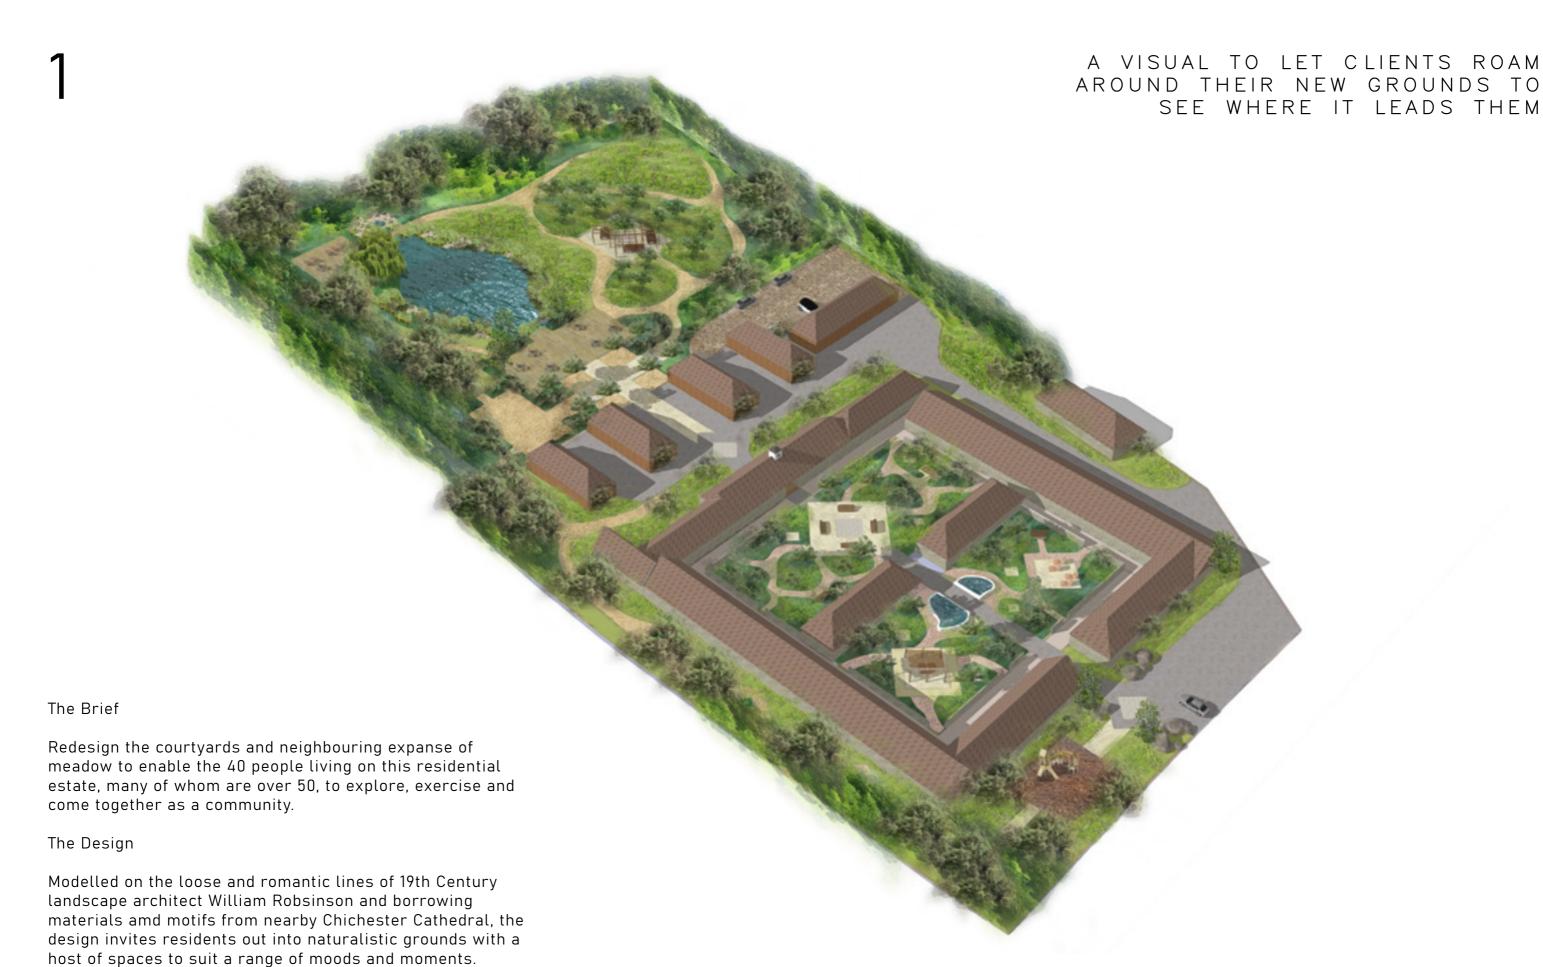

## A CONCEPT PLAN THAT TRANSFORMS OPEN, EXPOSED GROUNDS INTO A SET OF GARDENS THAT WILL ENGAGE ITS 40 RESIDENTS FOR 52 WEEKS A YEAR

Concept Plan. Saxon Meadows, Private Residences, Tangmere, Sussex Concept Name: "Lost Spires & Adventure Lines" Atmosphere: Loose, Romantic, Wandering