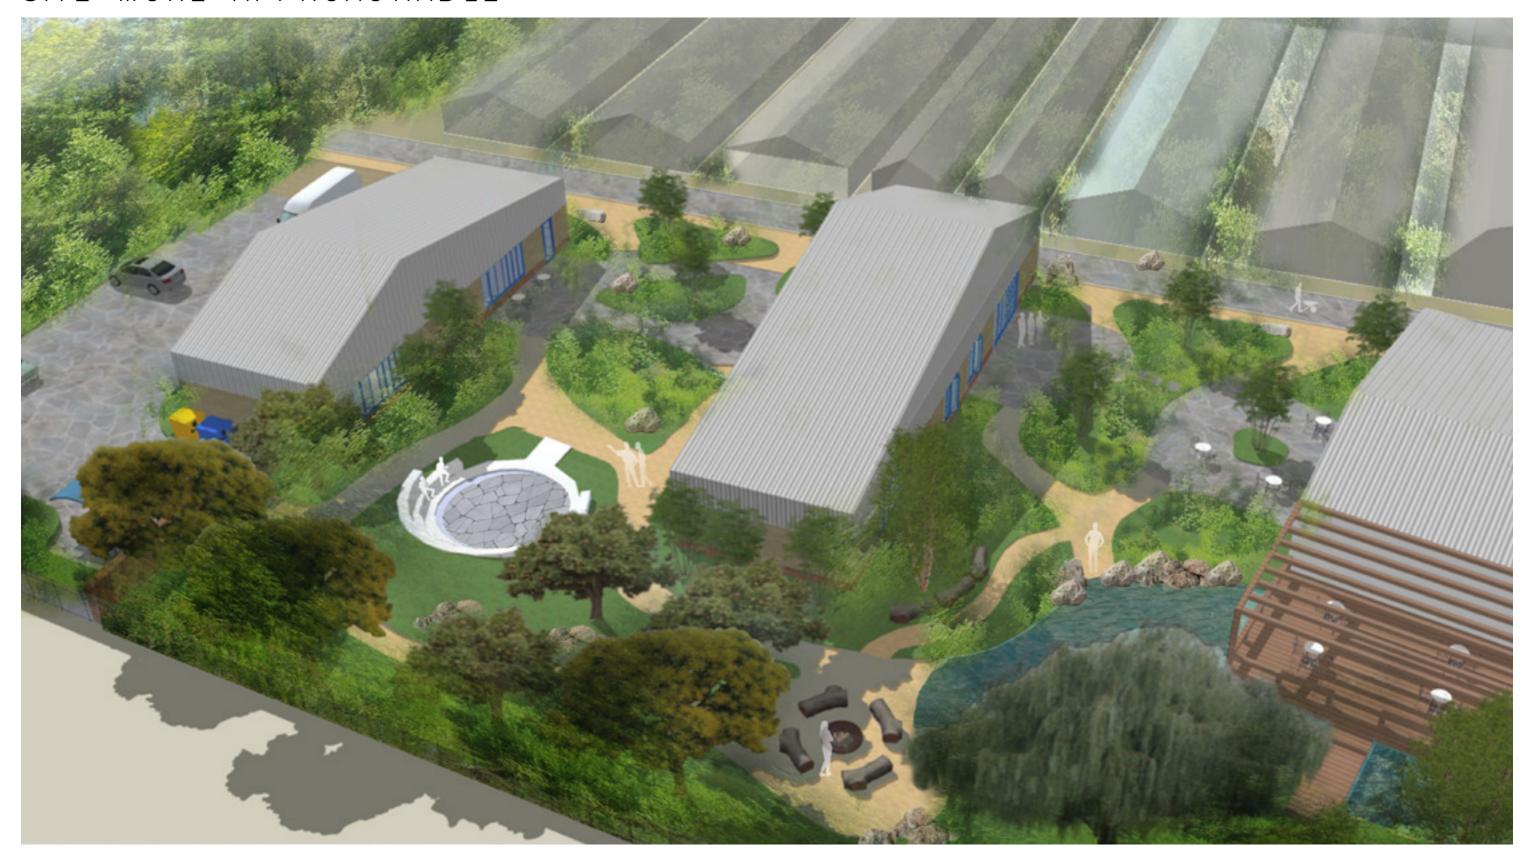

# VISUAL TO CONVEY AN INFORMAL AND INTIMATE CONCEPT THAT MAKES A VAST SITE MORE APPROACHABLE

Flyover view of wellbeing gardens for north London community garden. Concept based on ancient dried out streams that have become a wildlife haven.

Made with: Sketchup Photoshop