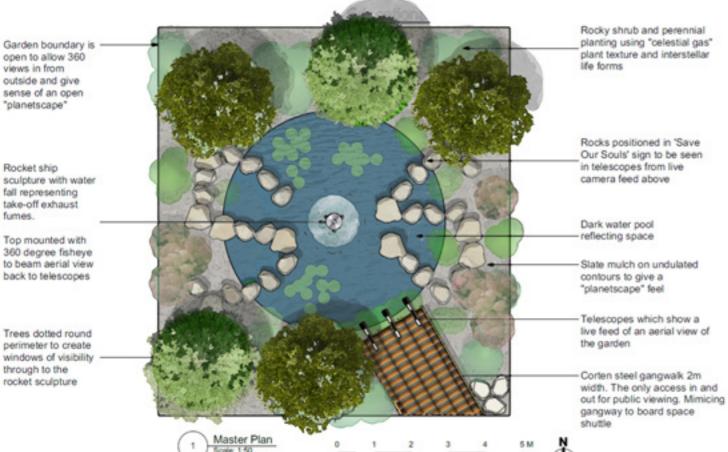

### SHOW GARDEN CONCEPT

"INTERSTELLAR SOS" RHS Hamption Court Show Global Impact Garden

"In all this vastness, there is no hint that help will come from elsewhere to save us from ourselves" wrote Carl Sagan (1994), reflecting on an image of Earth from space.

Visitors are invited to view the spectacle of a rocket ship blasting off, with cascading water as the smoke trail. When they look through the telescope they see a live feed from a fisheye camera mounted on top of the rocket. This displays the planet's SOS distress signal marked on the surface.

Made with: Vectoworks Photoshop

Residentail garden, Worthing

Made with: Vectorworks Photoshop