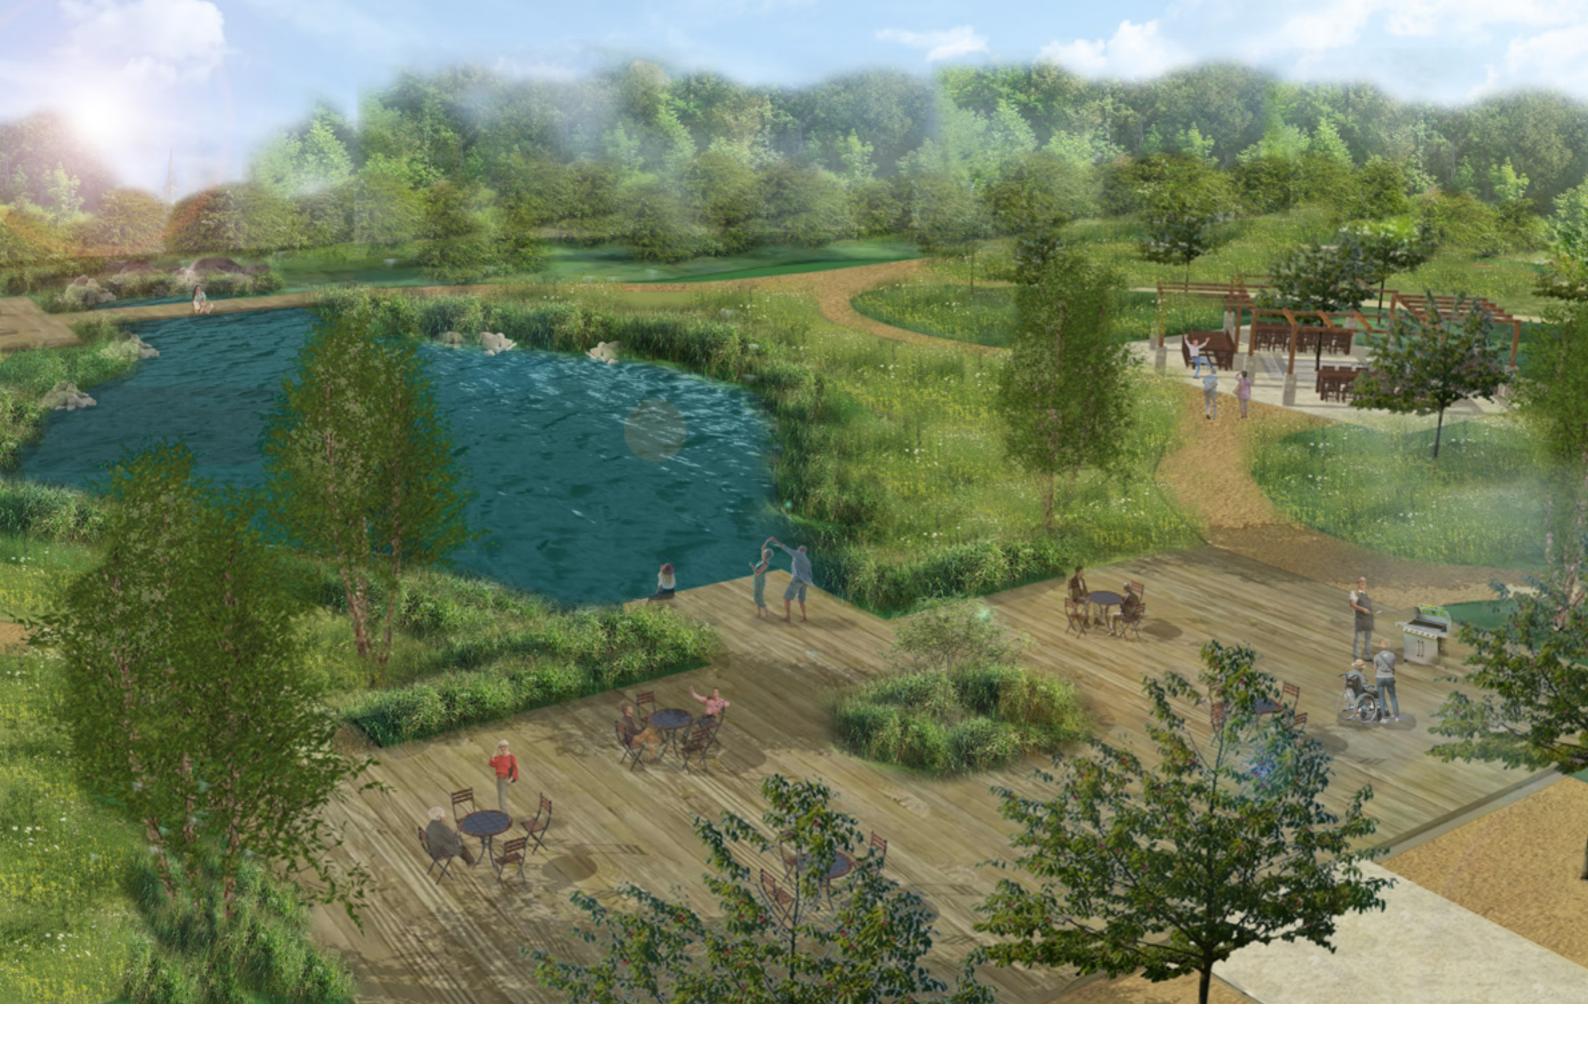

## A CONCEPT PLAN THAT TRANSFORMS OPEN, EXPOSED GROUNDS INTO A SET OF GARDENS THAT WILL ENGAGE ITS 40 RESIDENTS FOR 52 WEEKS A YEAR

Concept Plan. Saxon Meadows, Private Residences, Tangmere, Sussex Concept Name: "Lost Spires & Adventure Lines" Atmosphere: Loose, Romantic, Wandering