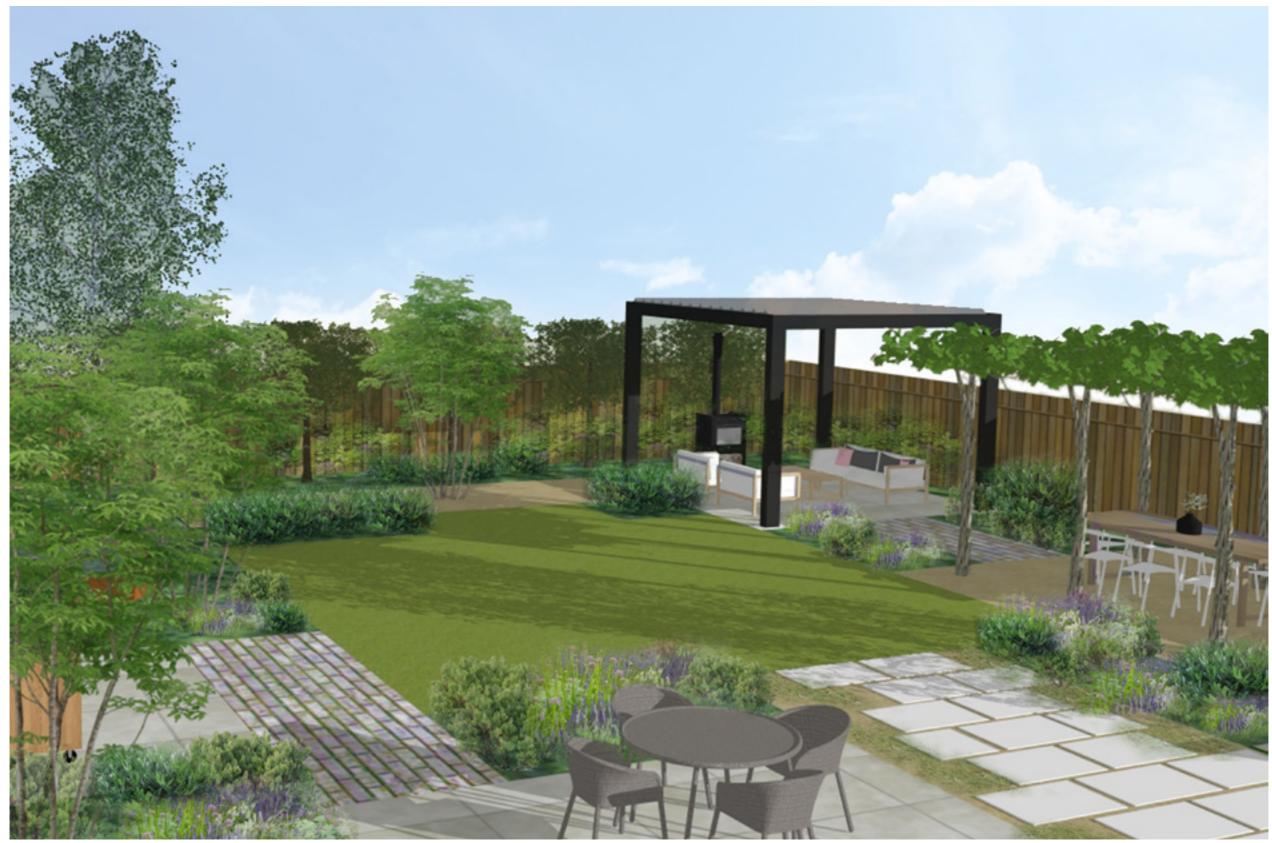

## $oldsymbol{2}$ a design rich in features for a family that live outdoors

Grown-up entertaining space in wider family garden. Private client, Surrey.

Made with: Sketchup Photoshop