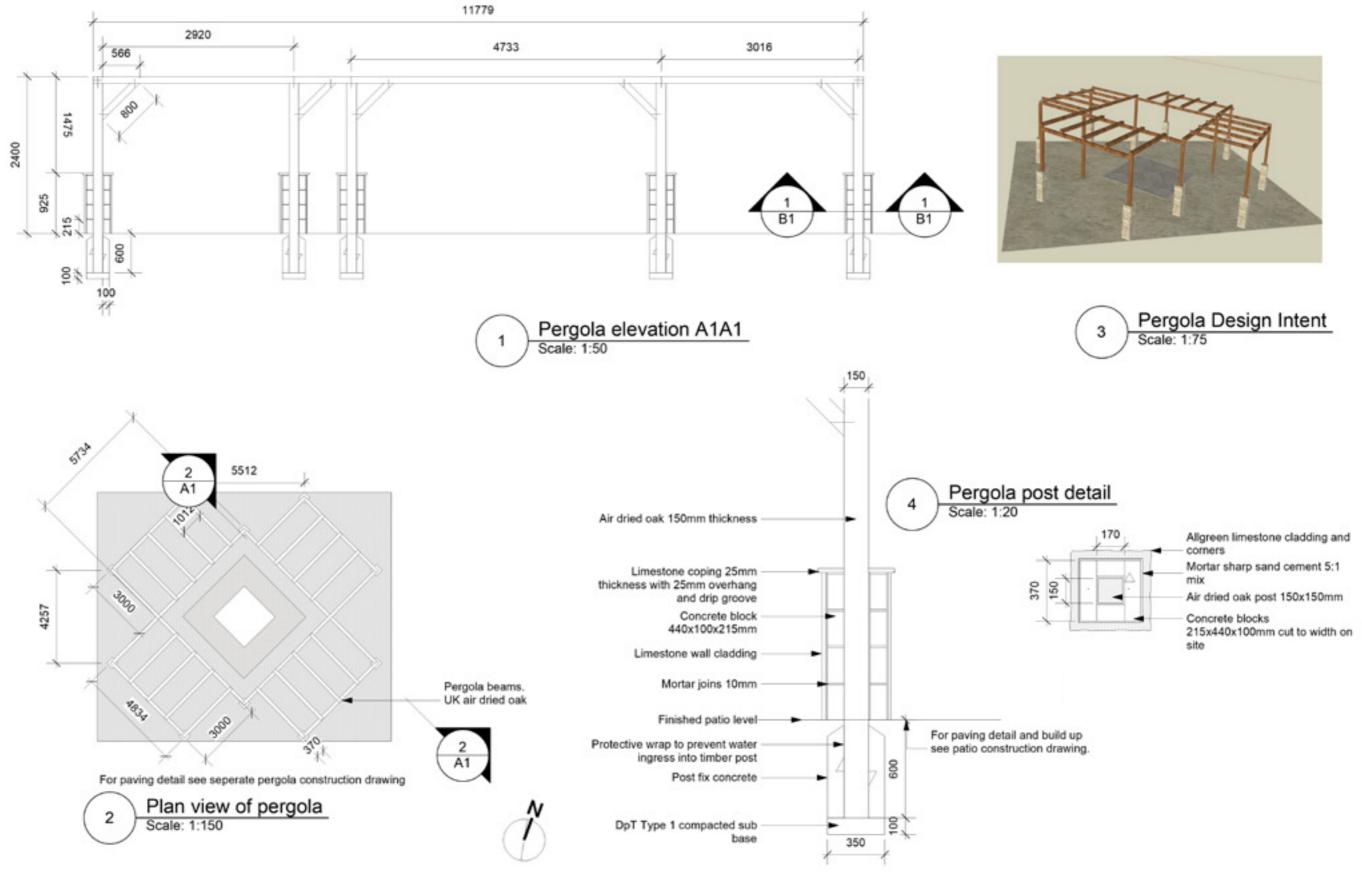

#### CONSTRUCTION DETAILING THAT CONNECTS WITH AN HISTORIC CONCEPT

Bespoke limestone and timber pergola to tell the story of nearby Chichester Cathedral collapse in 1861 for an historic project

Made with: Vectorworks Sketchup