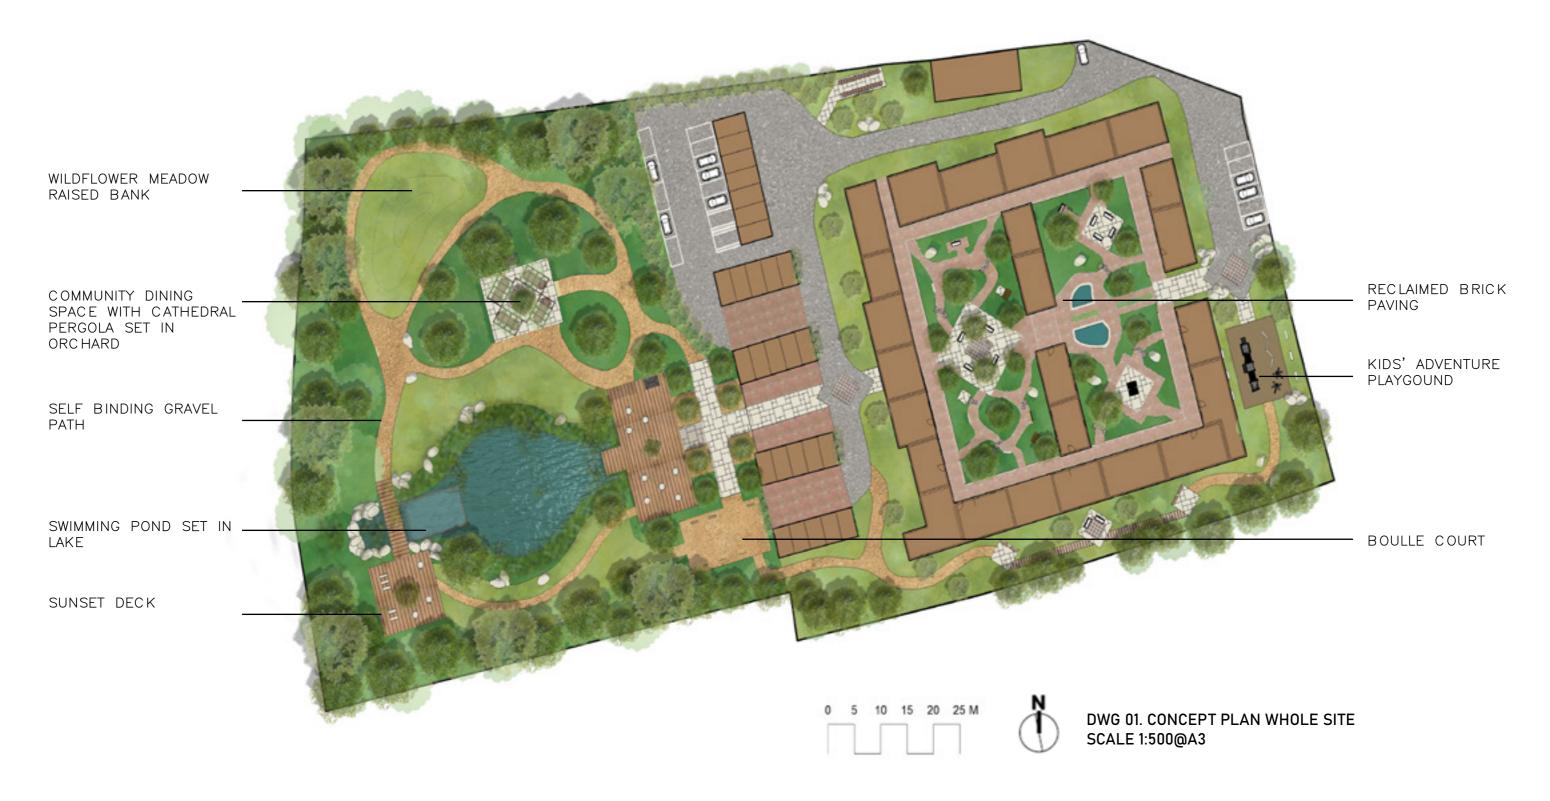

## A CONCEPT PLAN THAT TRANSFORMS OPEN, EXPOSED GROUNDS INTO A SET OF GARDENS THAT WILL ENGAGE ITS 40 RESIDENTS FOR 52 WEEKS A YEAR

Concept Plan. Saxon Meadows, Private Residences, Tangmere, Sussex Concept Name: "Lost Spires & Adventure Lines" Atmosphere: Loose, Romantic, Wandering