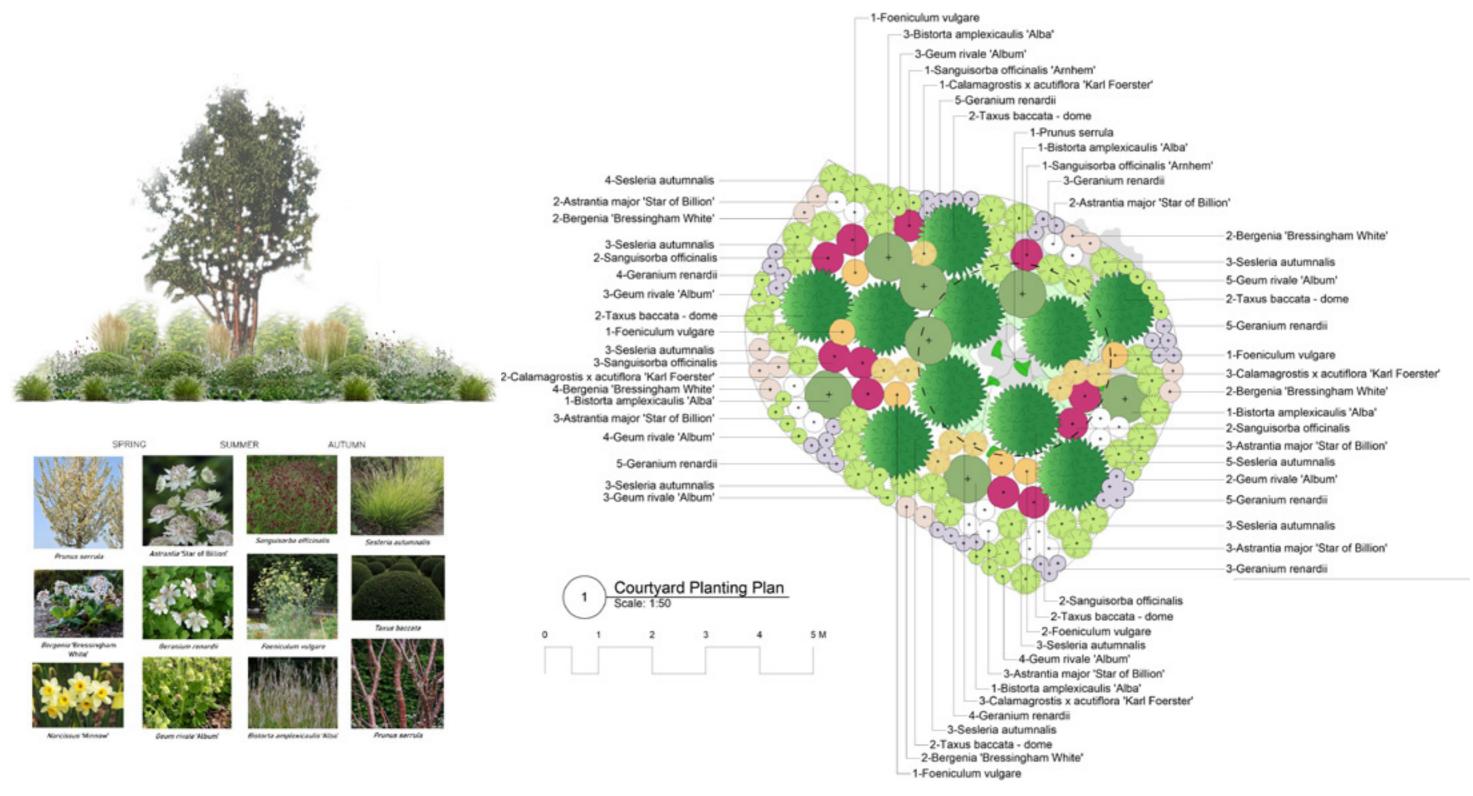

#### PLANTING DETAIL THAT CONNECTS WITH AN HISTORIC CONCEPT

Courtyard planting elevation, palette and plan linking back to nearby Chichester Cathedral. Using a pollinator friendly palette of whites and yellows to evoke twinkling candlelight to create a relaxed and romantic atmosphere

Made with: Vectorworks Photoshop