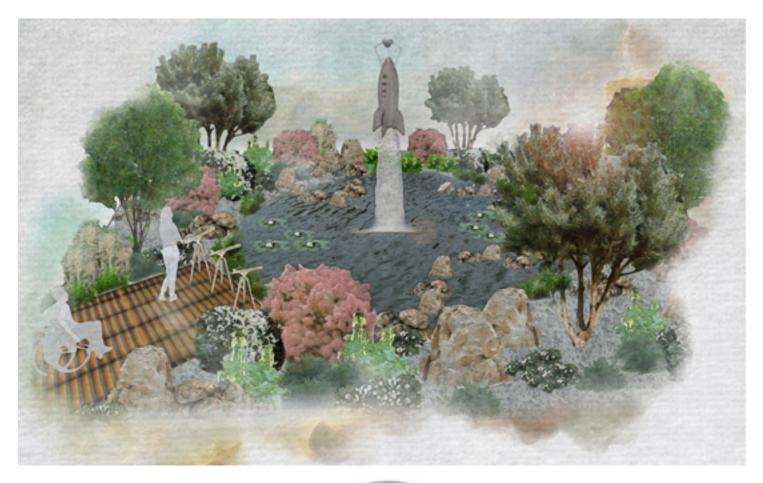

### SHOW GARDEN CONCEPT

"INTERSTELLAR SOS" RHS Hamption Court Show Global Impact Garden

"In all this vastness, there is no hint that help will come from elsewhere to save us from ourselves" wrote Carl Sagan (1994), reflecting on an image of Earth from space.

Visitors are invited to view the spectacle of a rocket ship blasting off, with cascading water as the smoke trail. When they look through the telescope they see a live feed from a fisheye camera mounted on top of the rocket. This displays the planet's SOS distress signal marked on the surface.