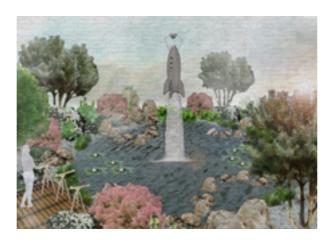

### SHOW GARDEN CONCEPT

"INTERSTELLAR SOS" RHS Hamption Court Show Global Impact Garden

"In all this vastness, there is no hint that help will come from elsewhere to save us from ourselves" wrote Carl Sagan (1994), reflecting on an image of Earth from space.

Visitors are invited to view the spectacle of a rocket ship blasting off, with cascading water as the smoke trail. When they look through the telescope they see a live feed from a fisheye camera mounted on top of the rocket. This displays the planet's SOS distress signal marked on the surface.