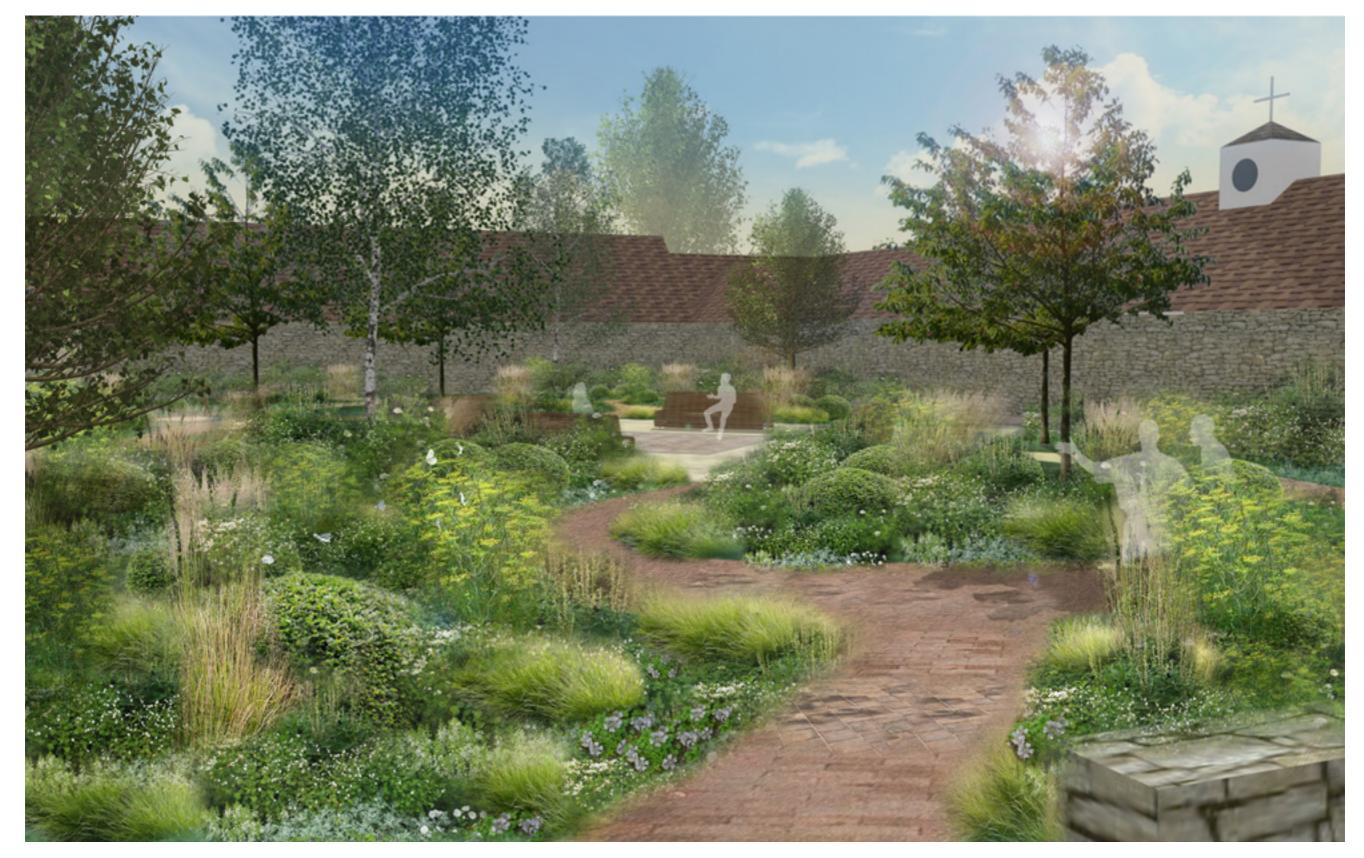

### VISUAL TO CONVEY ROMANTIC ATMOSPHERE FOR A COMMUNAL COURTYARD

Romantic and wandering courtyard with planting inspired by the flickering candle light of neigbouring Chichester Cathedral

Made with: Sketchup Photoshop