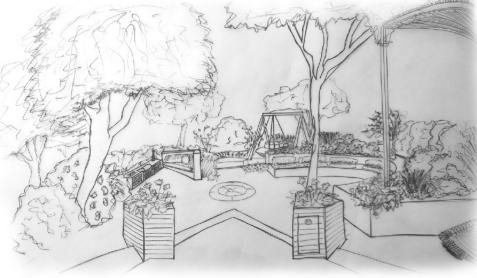

Masterplan & Elevation

VISUALS

Existing Prunus Iusitanica.
Pruned to lift crown.

RESIDENTIAL | VISUALS

VISUAL OF THE SUNKEN COURTYARD.

VISUAL OF THE FRONT GARDEN.

RESIDENTIAL | VISUALS
Hand drawing.

VIEW OF BACK GARDEN FROM FRENCH DOORS (LOOKING NORTH-EAST)