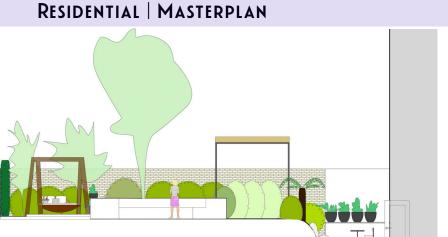

Masterplan & Elevation

VISUALS

Existing Prunus Iusitanica.
Pruned to lift crown.

RESIDENTIAL | VISUALS

VISUAL OF THE SUNKEN COURTYARD.

VISUAL OF THE FRONT GARDEN.

RESIDENTIAL | VISUALS
Hand drawing.

VIEW OF BACK GARDEN FROM FRENCH DOORS (LOOKING NORTH-EAST)