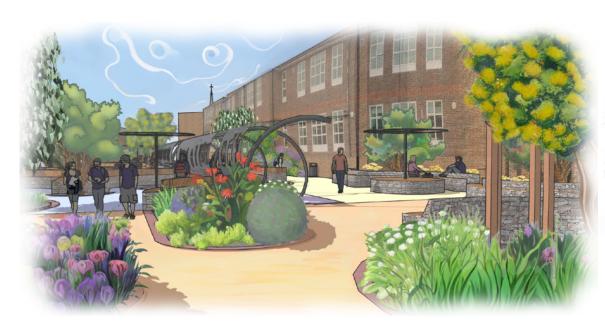

#### 10 SCHOOL GARDENS

10 VISUALS

IMPRESSION OF THE WEST CORNER OF THE GARDEN AT NIGHT.

SCHOOL GARDENS | VISUALS Sketchup & Photoshop.

ENTRANCE TO THE QUAD (LOOKING NORTH-EAST)

FAR END OF THE QUAD (FACING SOUTH-WEST)

| \ \ \ \ \ \ \ \ \ \ \ \ \ \ \ \ \ \ \ | Ornamental planting bed          | TR  | Trellis with diagonal crossed slats     |
|---------------------------------------|----------------------------------|-----|-----------------------------------------|
| { V2 }                                | Weathered steel planters         | HT  | Horizontal slatted trellis              |
| \{\ \ \ \}                            | Sunken ornamental planting bed   | W   | Freestanding wall                       |
| ST                                    | Storage shelves and compartments | LP1 | Log pile of 1m long logs                |
| ВВ                                    | Bar back shelves                 | LP2 | Log pile of 350mm long logs             |
| ВТ                                    | Bar top                          | S1  | Step into bar area                      |
| F1                                    | Seating area at bar with stools  | S2  | Step out of bar into entertainment area |
| F2                                    | Central large seating area       | C1  | Canterlevered bench                     |
| F3                                    | Courtyard seating area           | C2  | Gabion bench around tree                |
| F4                                    | Residential seating area         | RW  | Retaining wall                          |