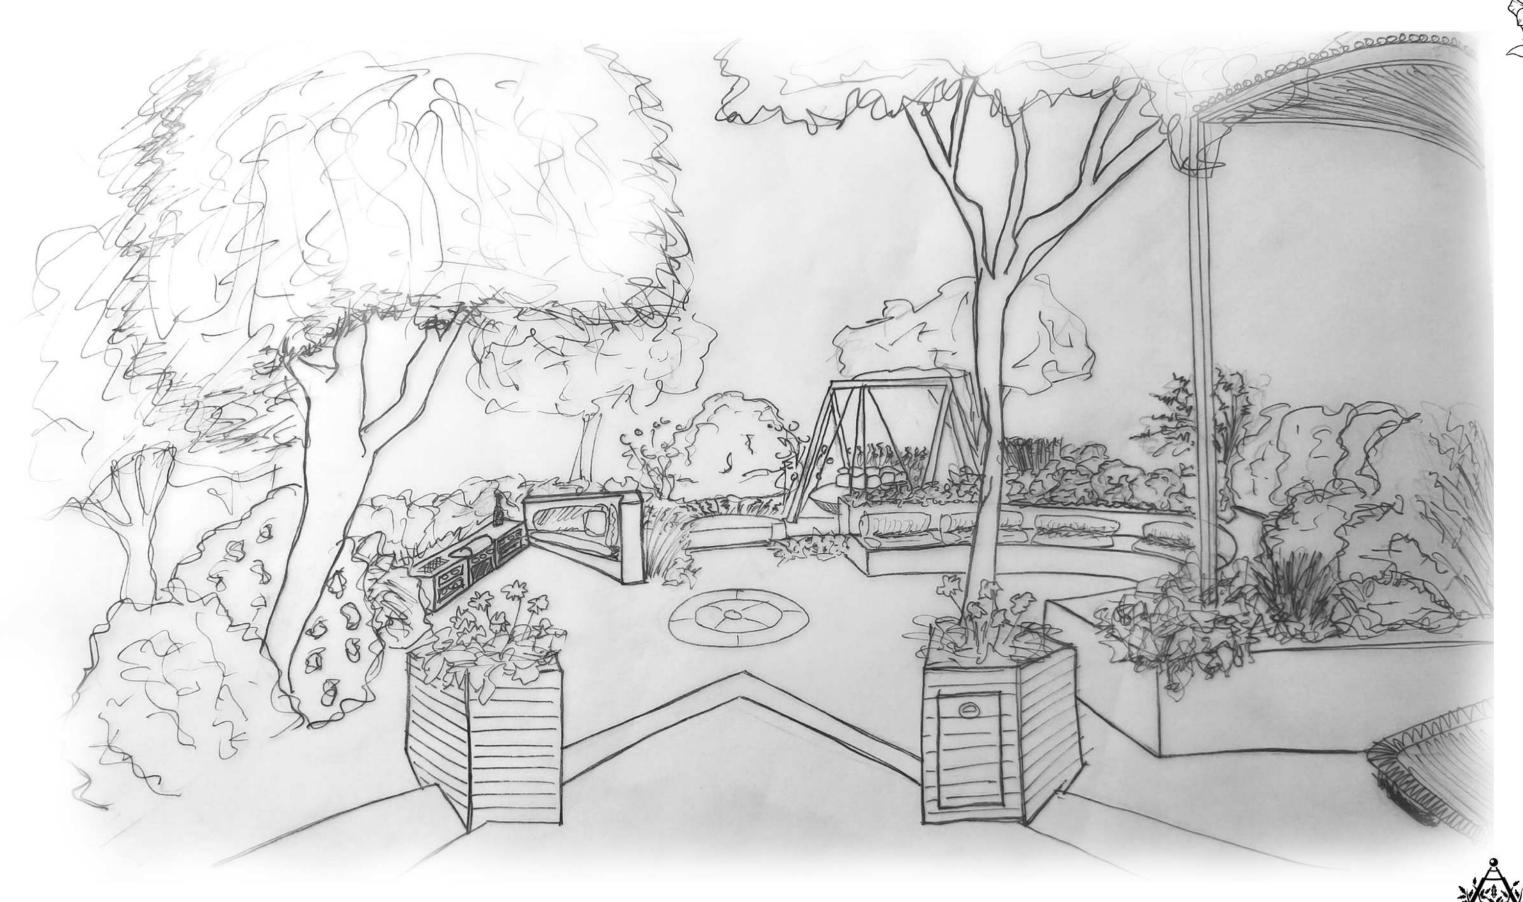

Masterplan & Elevation

VISUALS

Existing Prunus Iusitanica.
Pruned to lift crown.

RESIDENTIAL | VISUALS

VISUAL OF THE SUNKEN COURTYARD.

VISUAL OF THE FRONT GARDEN.

RESIDENTIAL | VISUALS
Hand drawing.

VIEW OF BACK GARDEN FROM FRENCH DOORS (LOOKING NORTH-EAST)