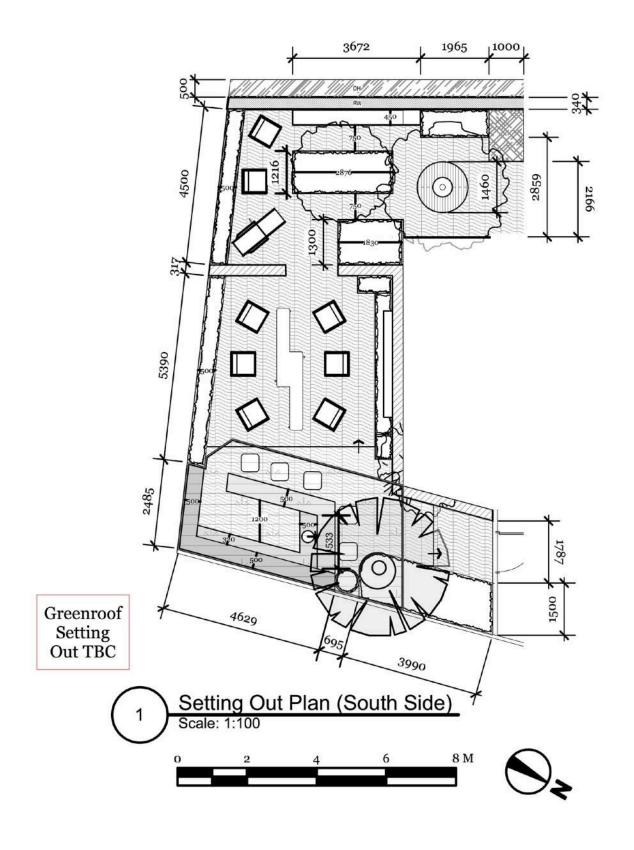

#### TECHNICAL DRAWINGS

- 11 General Arrangement
- 12 SETTING OUT
- LIGHTING 13
- 14 Construction Detail: Retaining Wall