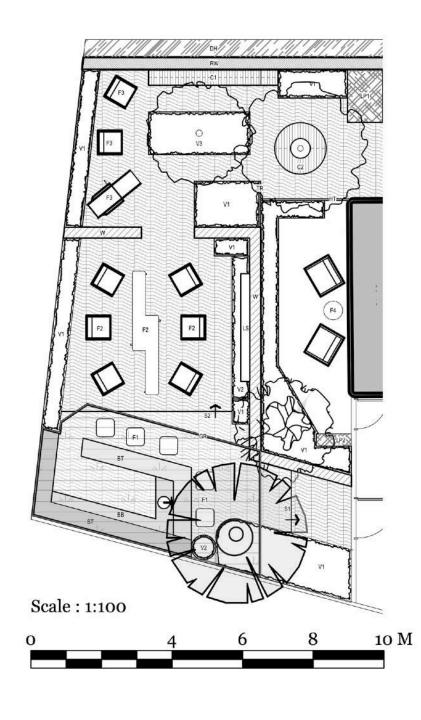

IMPRESSION OF THE WEST CORNER OF THE GARDEN AT NIGHT.

SCHOOL GARDENS | VISUALS Sketchup & Photoshop.

ENTRANCE TO THE QUAD (LOOKING NORTH-EAST)

FAR END OF THE QUAD (FACING SOUTH-WEST)

| \ \ \ \ \ \ \ \ \ \ \ \ \ \ \ \ \ \ \ | Ornamental planting bed          | TR  | Trellis with diagonal crossed slats     |
|---------------------------------------|----------------------------------|-----|-----------------------------------------|
| { V2 }                                | Weathered steel planters         | HT  | Horizontal slatted trellis              |
| \{\ \ \ \}                            | Sunken ornamental planting bed   | W   | Freestanding wall                       |
| ST                                    | Storage shelves and compartments | LP1 | Log pile of 1m long logs                |
| ВВ                                    | Bar back shelves                 | LP2 | Log pile of 350mm long logs             |
| ВТ                                    | Bar top                          | S1  | Step into bar area                      |
| F1                                    | Seating area at bar with stools  | S2  | Step out of bar into entertainment area |
| F2                                    | Central large seating area       | C1  | Canterlevered bench                     |
| F3                                    | Courtyard seating area           | C2  | Gabion bench around tree                |
| F4                                    | Residential seating area         | RW  | Retaining wall                          |