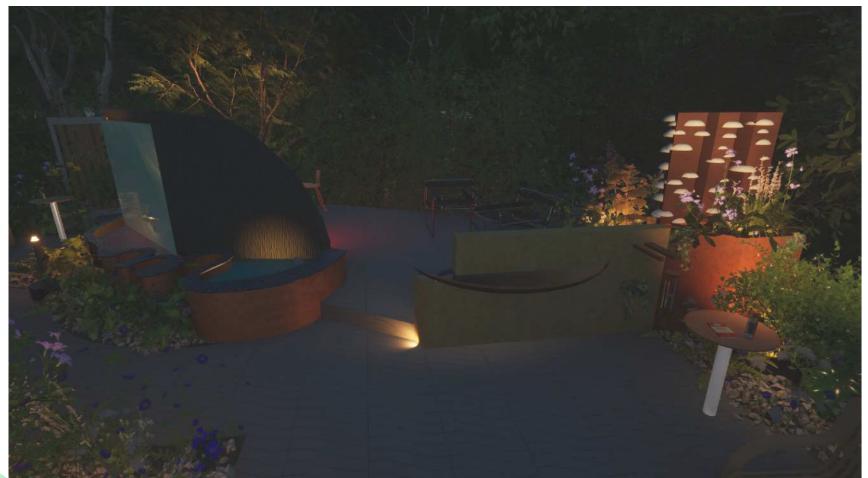

IMPRESSION OF THE WEST CORNER OF THE GARDEN AT NIGHT.

SCHOOL GARDENS | VISUALS Sketchup & Photoshop.

ENTRANCE TO THE QUAD (LOOKING NORTH-EAST)

FAR END OF THE QUAD (FACING SOUTH-WEST)

| \ \ \ \ \ \ \ \ \ \ \ \ \ \ \ \ \ \ \ | Ornamental planting bed          | TR  | Trellis with diagonal crossed slats     |
|---------------------------------------|----------------------------------|-----|-----------------------------------------|
| { V2 }                                | Weathered steel planters         | HT  | Horizontal slatted trellis              |
| \{\ \ \ \}                            | Sunken ornamental planting bed   | W   | Freestanding wall                       |
| ST                                    | Storage shelves and compartments | LP1 | Log pile of 1m long logs                |
| ВВ                                    | Bar back shelves                 | LP2 | Log pile of 350mm long logs             |
| ВТ                                    | Bar top                          | S1  | Step into bar area                      |
| F1                                    | Seating area at bar with stools  | S2  | Step out of bar into entertainment area |
| F2                                    | Central large seating area       | C1  | Canterlevered bench                     |
| F3                                    | Courtyard seating area           | C2  | Gabion bench around tree                |
| F4                                    | Residential seating area         | RW  | Retaining wall                          |