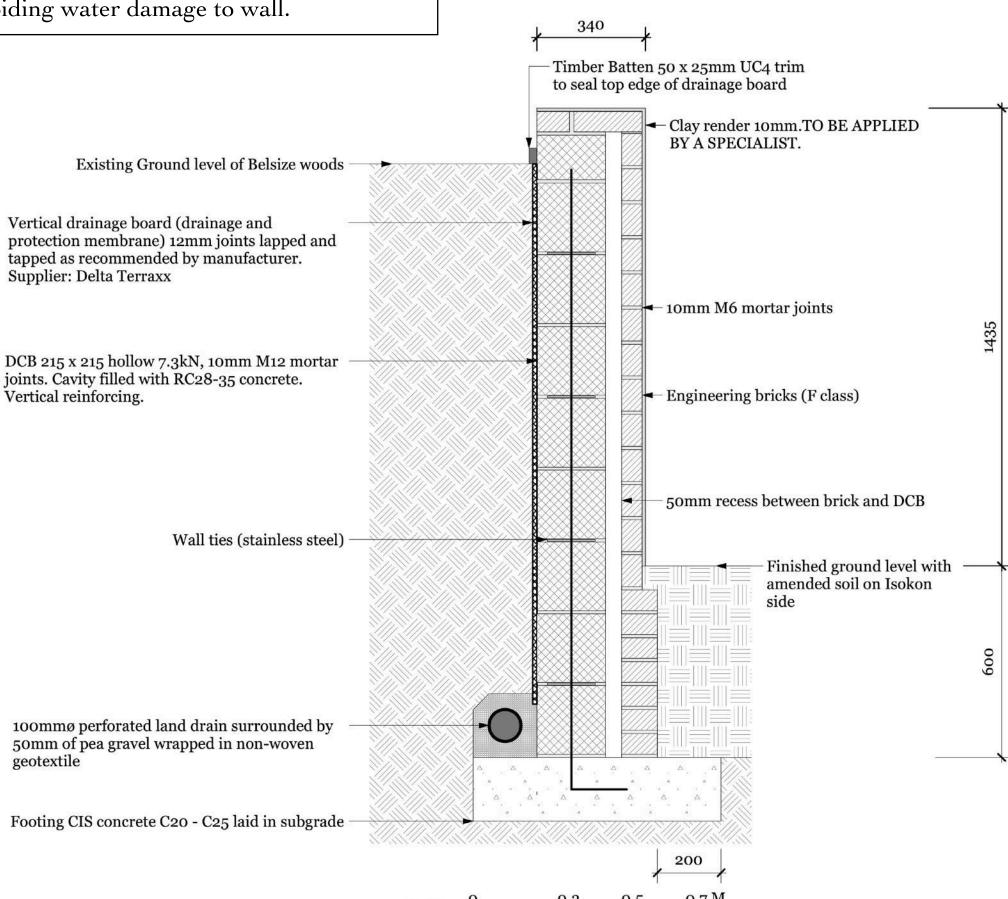

| COLOUR KEY |       |  |  |
|------------|-------|--|--|
|            | 2700K |  |  |
|            | 2500K |  |  |
|            | 2200K |  |  |
|            | Red   |  |  |

This method eliminates the need for weep holes while still draining and avoiding water damage to wall.