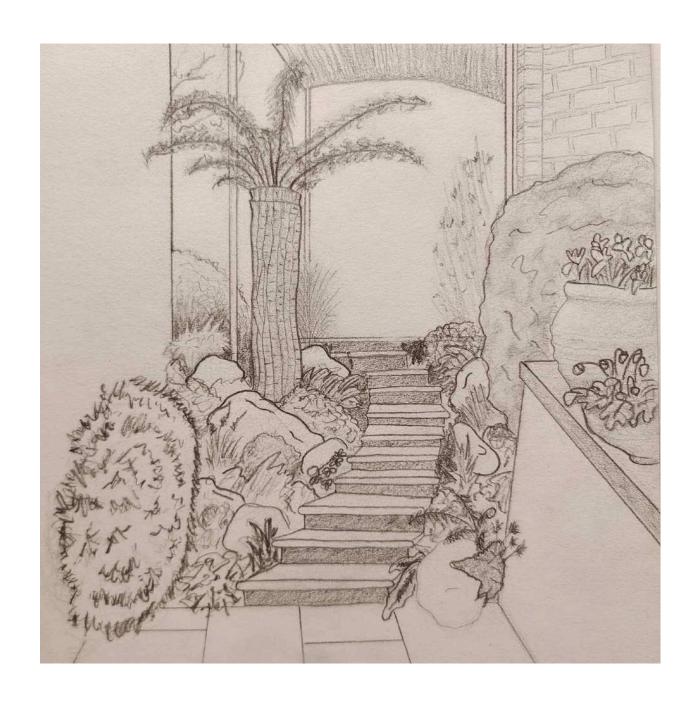

Masterplan & Elevation

VISUALS

Existing Prunus Iusitanica.
Pruned to lift crown.

RESIDENTIAL | VISUALS

VISUAL OF THE SUNKEN COURTYARD.

VISUAL OF THE FRONT GARDEN.

RESIDENTIAL | VISUALS
Hand drawing.

VIEW OF BACK GARDEN FROM FRENCH DOORS (LOOKING NORTH-EAST)