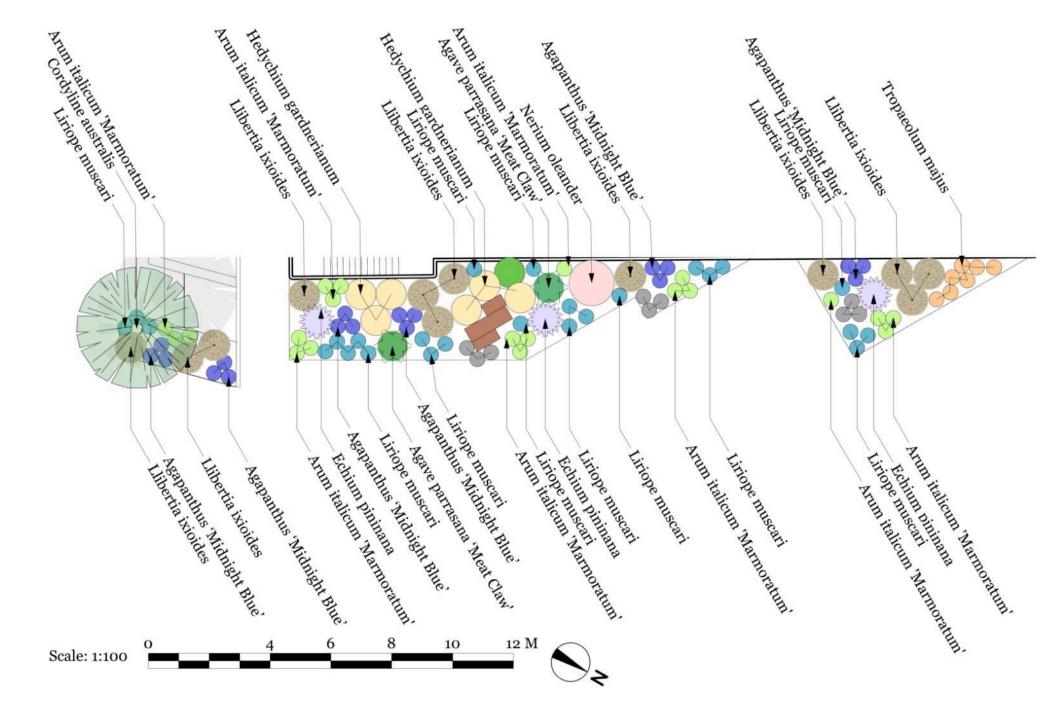

HOLYOAKE DESIGN

| Botanical Name              | Size / Type     | Qty.     |
|-----------------------------|-----------------|----------|
| Cordyline australis         | Standard / 1.5m | 1        |
| Nerium oleander L.          | 5L              | 1        |
| Echium pininana             | 9cm             | 3        |
| Echium pininana             | Seeds           | 1 packet |
| Hedychium gardnerianum      | 9cm             | 6        |
| Agave parrasana 'Meat Claw' | 2L              | 2        |
| Tropaeolum majus            | 9cm             | 7        |
| Agapanthus 'Midnight Blue'  | 9cm             | 18       |
| Liriope muscari             | 9cm             | 22       |
| Arum italicum 'Marmoratum'  | 9cm             | 20       |
| Libertia ixioides           | 9cm             | 12       |