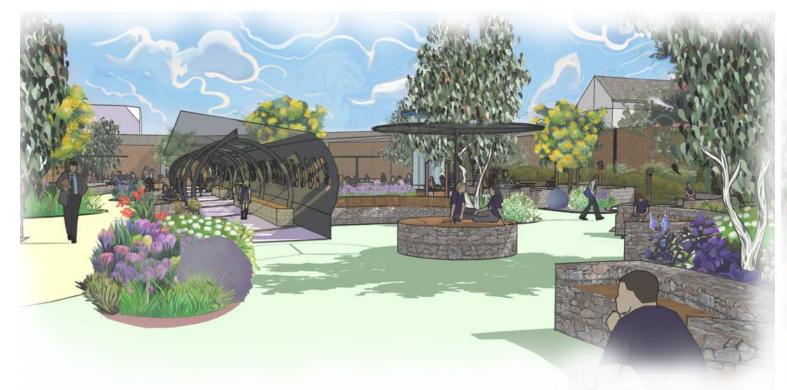

nerianum      | 9cm             | 6        |
| Agave parrasana 'Meat Claw' | 2L              | 2        |
| Tropaeolum majus            | 9cm             | 7        |
| Agapanthus 'Midnight Blue'  | 9cm             | 18       |
| Liriope muscari             | 9cm             | 22       |
| Arum italicum 'Marmoratum'  | 9cm             | 20       |
| Libertia ixioides           | 9cm             | 12       |



HISTORIC | VISUALS Vectorworks, Sketchup & Twinmotion.





IMPRESSION OF THE WEST CORNER OF THE GARDEN ON A SEPTEMBER AFTERNOON.

These are visual impressions of the garden signifying design intent and are not to be taken as picture perfect replicas of the completed garden.



IMPRESSION OF THE WEST CORNER OF THE GARDEN AT NIGHT.



SCHOOL GARDENS | VISUALS Sketchup & Photoshop.







ENTRANCE TO THE QUAD (LOOKING NORTH-EAST)

FAR END OF THE QUAD (FACING SOUTH-WEST)













| \ \ \ \ \ \ \ \ \ \ \ \ \ \ \ \ \ \ \ | Ornamental planting bed          | TR  | Trellis with diagonal crossed slats     |
|---------------------------------------|----------------------------------|-----|-----------------------------------------|
| { V2 }                                | Weathered steel planters         | HT  | Horizontal slatted trellis              |
| \{\ \ \ \}                            | Sunken ornamental planting bed   | W   | Freestanding wall                       |
| ST                                    | Storage shelves and compartments | LP1 | Log pile of 1m long logs                |
| ВВ                                    | Bar back shelves