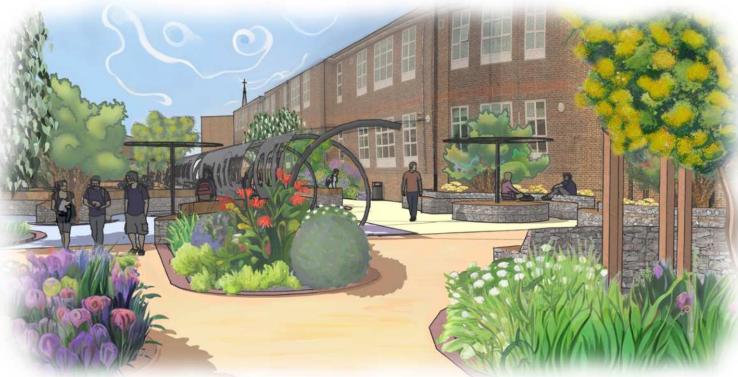

#### 10 SCHOOL GARDENS

10 VISUALS

IMPRESSION OF THE WEST CORNER OF THE GARDEN AT NIGHT.

SCHOOL GARDENS | VISUALS Sketchup & Photoshop.

ENTRANCE TO THE QUAD (LOOKING NORTH-EAST)

FAR END OF THE QUAD (FACING SOUTH-WEST)

| \ \ \ \ \ \ \ \ \ \ \ \ \ \ \ \ \ \ \ | Ornamental planting bed          | TR  | Trellis with diagonal crossed slats     |
|---------------------------------------|----------------------------------|-----|-----------------------------------------|
| { V2 }                                | Weathered steel planters         | HT  | Horizontal slatted trellis              |
| \{\ \ \ \}                            | Sunken ornamental planting bed   | W   | Freestanding wall                       |
| ST                                    | Storage shelves and compartments | LP1 | Log pile of 1m long logs                |
| ВВ                                    | Bar back shelves                 | LP2 | Log pile of 350mm long logs             |
| ВТ                                    | Bar top                          | S1  | Step into bar area                      |
| F1                                    | Seating area at bar with stools  | S2  | Step out of bar into entertainment area |
| F2                                    | Central large seating area       | C1  | Canterlevered bench                     |
| F3                                    | Courtyard seating area           | C2  | Gabion bench around tree                |
| F4                                    | Residential seating area         | RW  | Retaining wall                          |