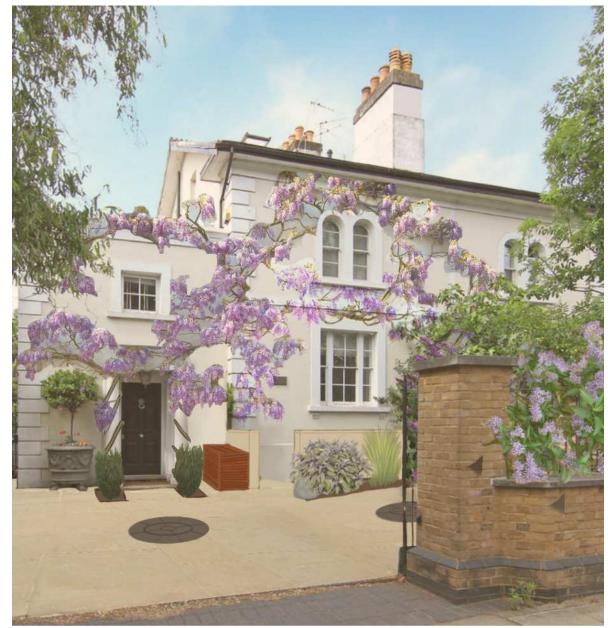

Masterplan & Elevation

VISUALS

Existing Prunus Iusitanica.
Pruned to lift crown.

RESIDENTIAL | VISUALS

VISUAL OF THE SUNKEN COURTYARD.

VISUAL OF THE FRONT GARDEN.

RESIDENTIAL | VISUALS
Hand drawing.

VIEW OF BACK GARDEN FROM FRENCH DOORS (LOOKING NORTH-EAST)