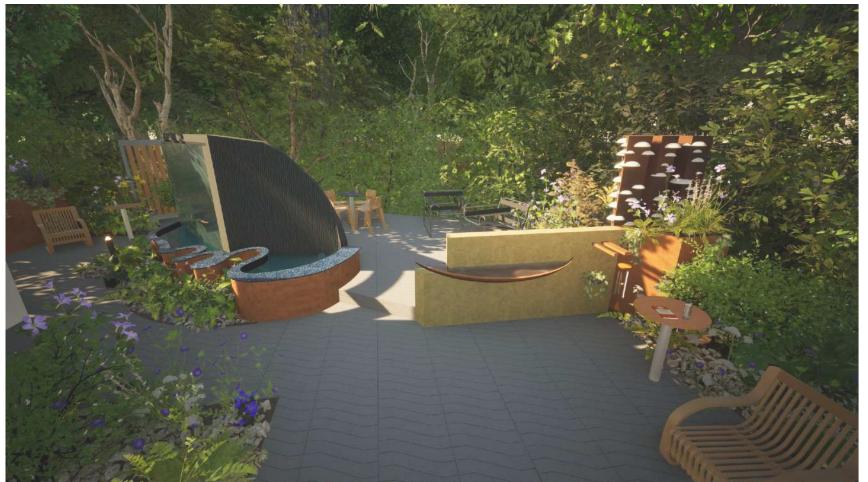

HISTORIC | VISUALS Vectorworks, Sketchup & Twinmotion.

IMPRESSION OF THE WEST CORNER OF THE GARDEN ON A SEPTEMBER AFTERNOON.

These are visual impressions of the garden signifying design intent and are not to be taken as picture perfect replicas of the completed garden.