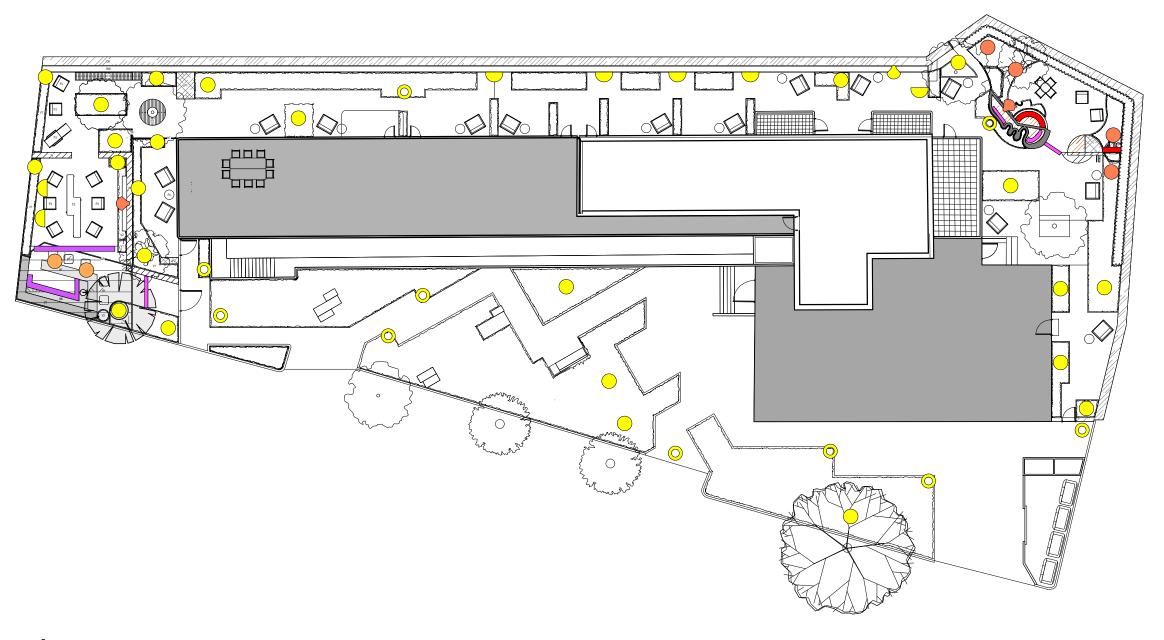

#### TECHNICAL DRAWINGS

- 11 General Arrangement
- 12 SETTING OUT
- LIGHTING 13
- 14 Construction Detail: Retaining Wall

Greenroof

Living sculpture mounted onto wall

Deadhedge

| SYMBOL KEY |               |  |  |  |
|------------|---------------|--|--|--|
| Path Light |               |  |  |  |
|            | Wall Light    |  |  |  |
|            | Bollard Light |  |  |  |
| Spot Light |               |  |  |  |
|            | Linear Light  |  |  |  |

| COLOUR KEY |       |  |  |
|------------|-------|--|--|
|            | 2700K |  |  |
|            | 2500K |  |  |
|            | 2200K |  |  |
|            | Red   |  |  |

This method eliminates the need for weep holes while still draining and avoiding water damage to wall.