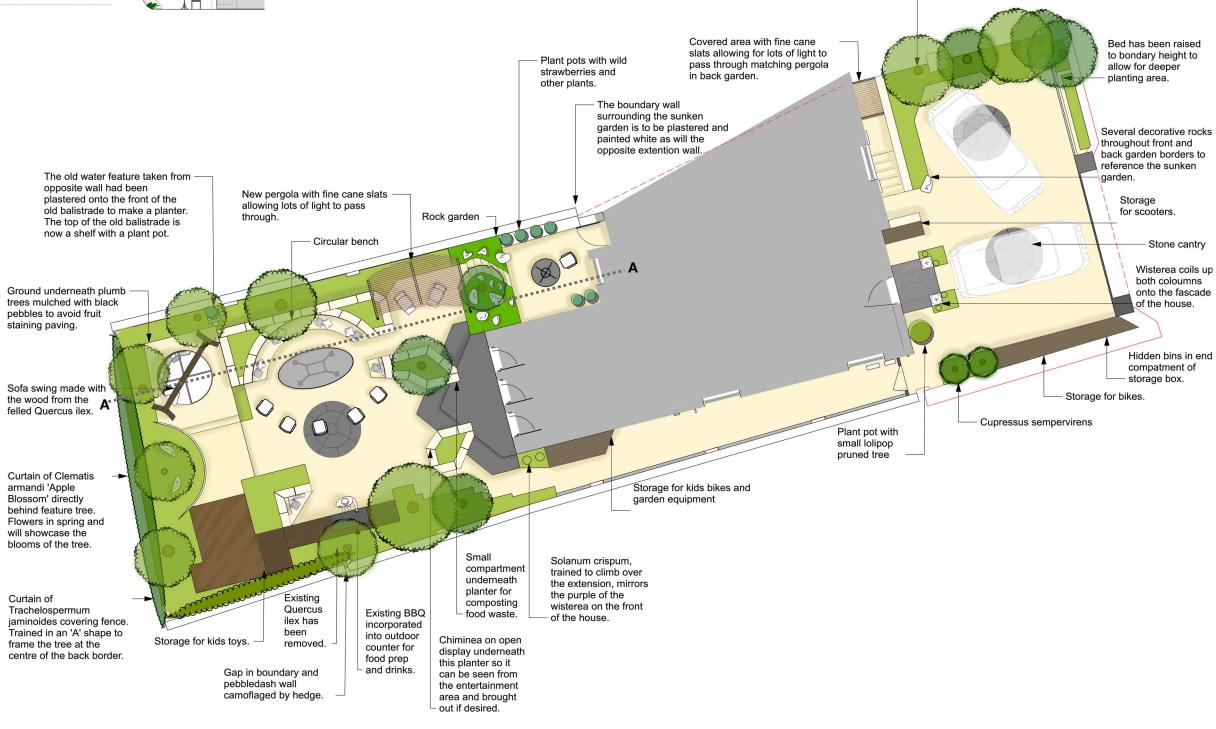

Masterplan & Elevation

VISUALS

Existing Prunus Iusitanica.
Pruned to lift crown.

RESIDENTIAL | VISUALS

VISUAL OF THE SUNKEN COURTYARD.

VISUAL OF THE FRONT GARDEN.

RESIDENTIAL | VISUALS
Hand drawing.

VIEW OF BACK GARDEN FROM FRENCH DOORS (LOOKING NORTH-EAST)