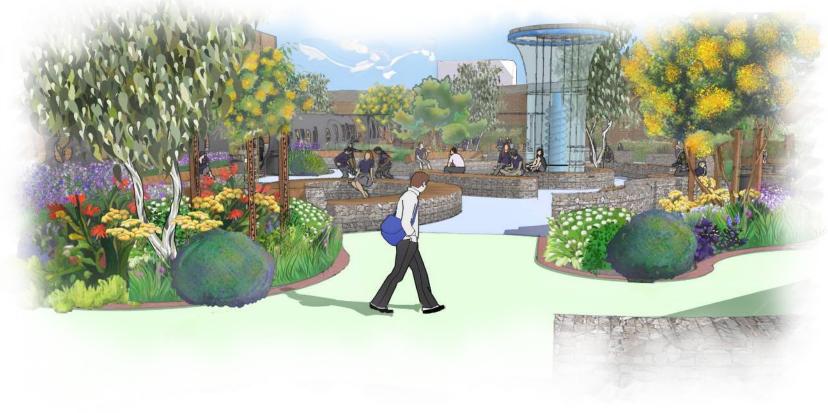

#### 10 SCHOOL GARDENS

10 VISUALS

IMPRESSION OF THE WEST CORNER OF THE GARDEN AT NIGHT.

SCHOOL GARDENS | VISUALS Sketchup & Photoshop.

ENTRANCE TO THE QUAD (LOOKING NORTH-EAST)

FAR END OF THE QUAD (FACING SOUTH-WEST)

| \ \ \ \ \ \ \ \ \ \ \ \ \ \ \ \ \ \ \ | Ornamental planting bed          | TR  | Trellis with diagonal crossed slats     |
|---------------------------------------|----------------------------------|-----|-----------------------------------------|
| { V2 }                                | Weathered steel planters         | HT  | Horizontal slatted trellis              |
| \{\ \ \ \}                            | Sunken ornamental planting bed   | W   | Freestanding wall                       |
| ST                                    | Storage shelves and compartments | LP1 | Log pile of 1m long logs                |
| ВВ                                    | Bar back shelves                 | LP2 | Log pile of 350mm long logs             |
| ВТ                                    | Bar top                          | S1  | Step into bar area                      |
| F1                                    | Seating area at bar with stools  | S2  | Step out of bar into entertainment area |
| F2                                    | Central large seating area       | C1  | Canterlevered bench                     |
| F3                                    | Courtyard seating area           | C2  | Gabion bench around tree                |
| F4                                    | Residential seating area         | RW  | Retaining wall                          |