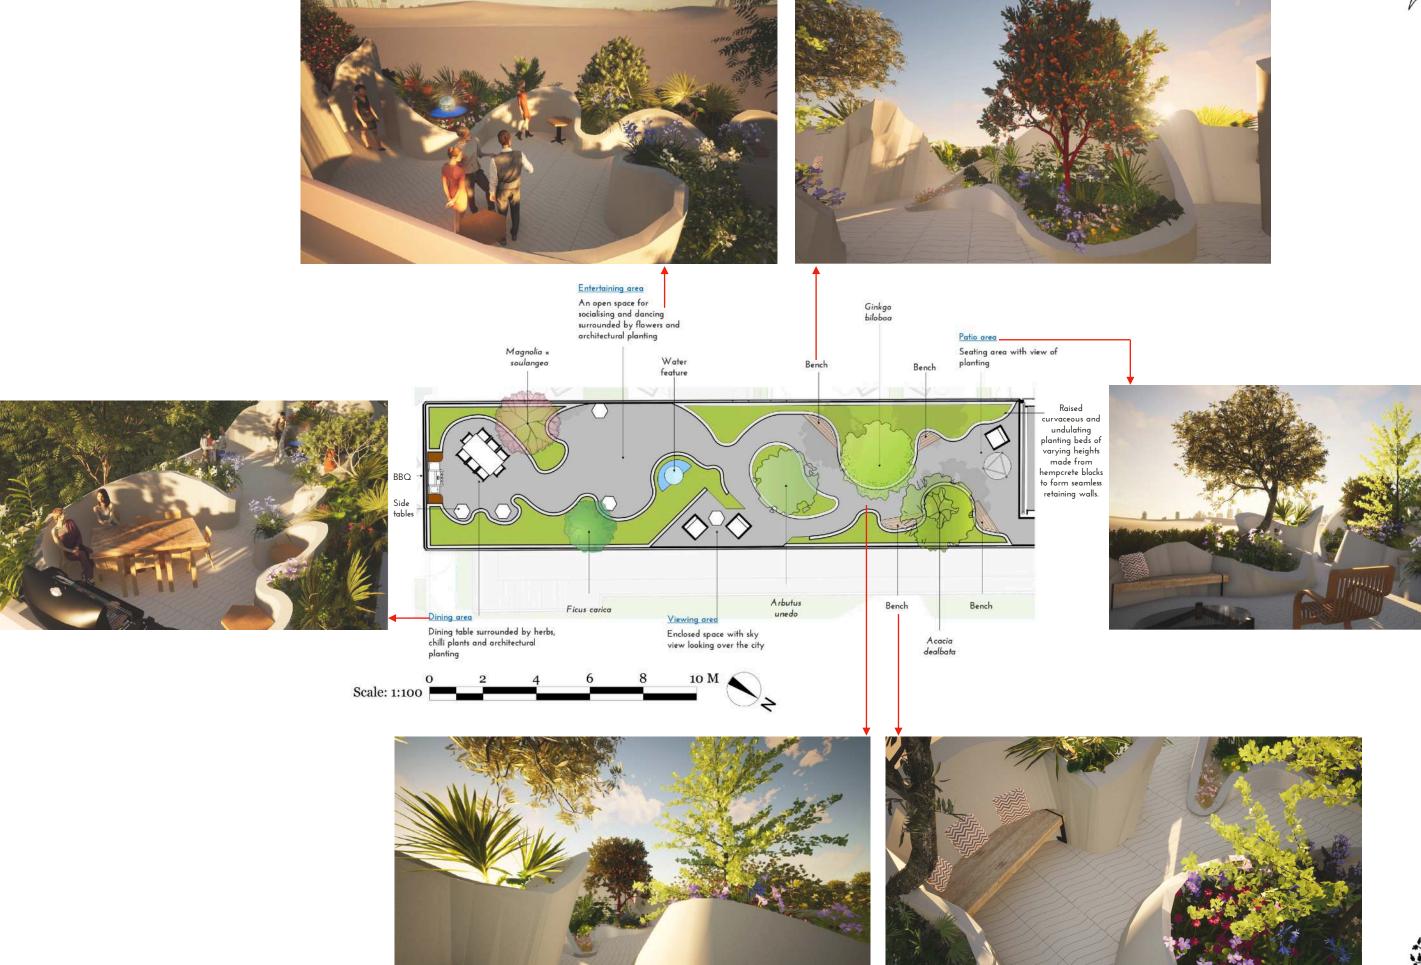

Masterplan
- 8 Planting Plan & Schedule
- 9 VISUALS

#### 10 SCHOOL GARDENS

10 VISUALS

#### TECHNICAL DRAWINGS

- 11 General Arrangement
- 12 SETTING OUT
- LIGHTING 13
- 14 Construction Detail: Retaining Wall

#### 15 CV & SKILLS

#### **APPENDIX**

- 16 Environmental Consideration Document (School Garden)
- Construction Detail: Water Feature
- Site Analysis (Residential)
- Concept development (Roof Terrace)
- 20 Show Garden Concept Development
- 21 Show Garden Masterplan & Visuals





Masterplan & Elevation

VISUALS



Existing Prunus Iusitanica.
Pruned to lift crown.









RESIDENTIAL | VISUALS







VISUAL OF THE SUNKEN COURTYARD.

VISUAL OF THE FRONT GARDEN.



RESIDENTIAL | VISUALS
Hand drawing.



VIEW OF BACK GARDEN FROM FRENCH DOORS (LOOKING NORTH-EAST)

HOLYOAKE DESIGN















| Botanical Name              | Size / Type     | Qty.     |
|-----------------------------|-----------------|----------|
| Cordyline australis         | Standard / 1.5m | 1        |
| Nerium oleander L.          | 5L              | 1        |
| Echium pininana             | 9cm             | 3        |
| Echium pininana             | Seeds           | 1 packet |
| Hedychium gardnerianum      | 9cm             | 6        |
| Agave parrasana 'Meat Claw' | 2L              | 2        |
| Tropaeolum majus            | 9cm             | 7        |
| Agapanthus 'Midnight Blue'  | 9cm             | 18       |
| Liriope muscari             | 9cm             | 22       |
| Arum italicum 'Marmoratum'  | 9cm             | 20       |
| Libertia ixioides           | 9cm             | 12