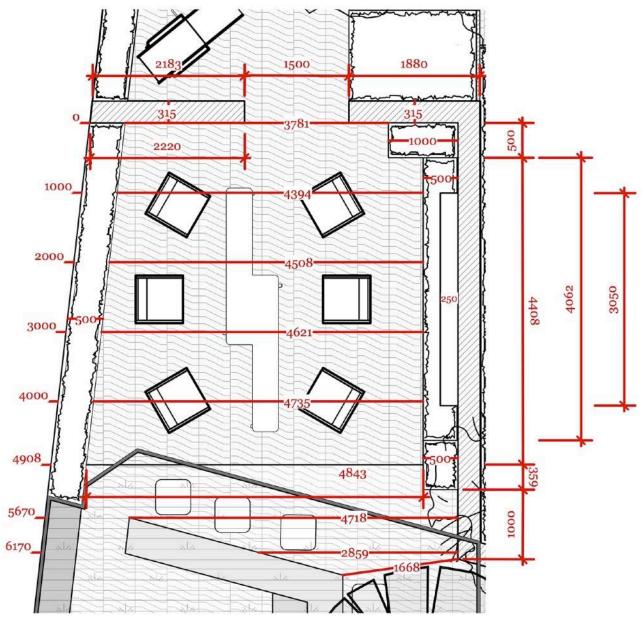

#### TECHNICAL DRAWINGS

- 11 General Arrangement
- 12 SETTING OUT
- LIGHTING 13
- 14 Construction Detail: Retaining Wall