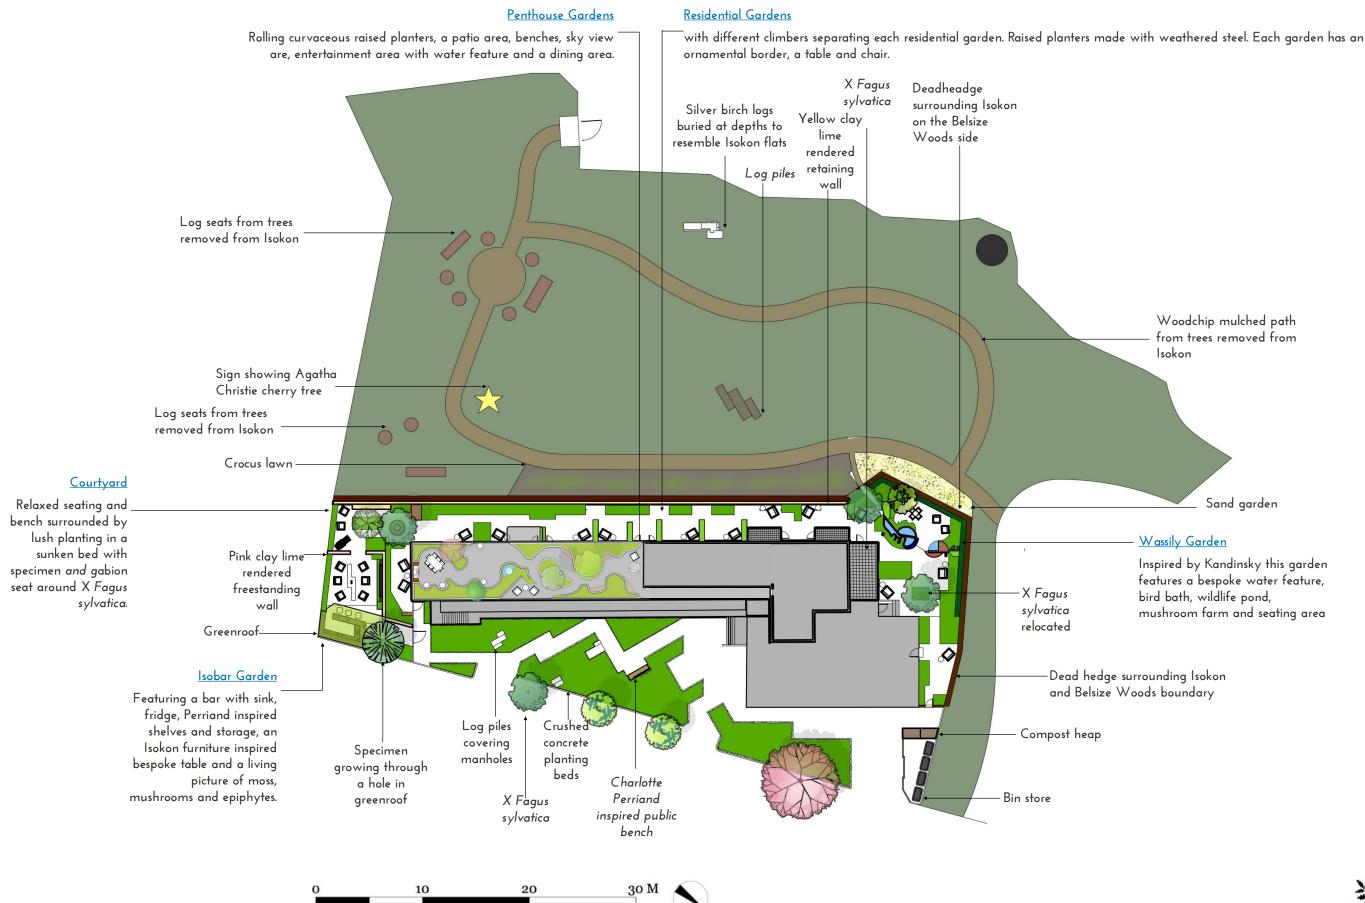

Masterplan & Elevation

VISUALS

Existing Prunus Iusitanica.
Pruned to lift crown.

RESIDENTIAL | VISUALS

VISUAL OF THE SUNKEN COURTYARD.

VISUAL OF THE FRONT GARDEN.

RESIDENTIAL | VISUALS
Hand drawing.

VIEW OF BACK GARDEN FROM FRENCH DOORS (LOOKING NORTH-EAST)